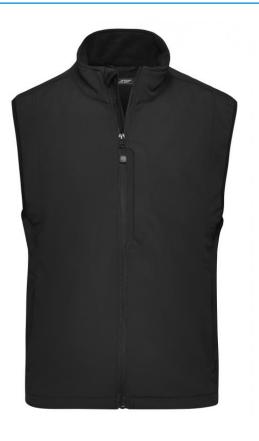

## Functional vest made of softshell

Functional 3-layer-fabric with TPU membrane Wind-proof, breathable and water-proof (5,000 mm water column) Non-taped seams Inside made of micro fleece, mesh lining at the front 2 zipped side pockets Elastic drawstring with stoppers on waist Zip at front lining for embroideries JN136: Vertical breast pocket with zip JN138: Slightly waisted

Ladies' Softshell Vest Art-Nr.: JN138

Available colours

|                            | S     | М     | L     | XL    | XXL   | 3XL   |  |  |  |  |
|----------------------------|-------|-------|-------|-------|-------|-------|--|--|--|--|
| Weight in g                | 422 g | 459 g | 508 g | 526 g | 558 g | 607 g |  |  |  |  |
| VPE                        | 1/20  | 1/20  | 1/20  | 1/20  | 1/20  | 1/20  |  |  |  |  |
| (Pcs. per inner packaging  |       |       |       |       |       |       |  |  |  |  |
| / pcs. per outer packaging |       |       |       |       |       |       |  |  |  |  |