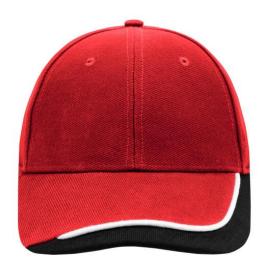

## 6 panel cap with special three-coloured sandwich

6 embroidered ventilation holes Laminated front panels Padded satin sweatband

Clip fastener with buckle in mat silver and embroidered eyelet Super heavy brushed cotton

## 6 Panel

Division of cap into 6 segments. Advantage: One of the most popular cap shapes in Europe

Stand: 02.06.2024 - 03:34:49