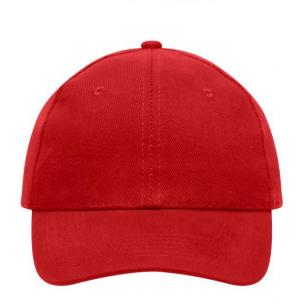

## 6 panel cap

6 embroidered ventilation holes 6 stitching lines on the peak Laminated front panels Padded satin sweatband Hook and loop fastener Heavy brushed cotton

**Fabric:** Outer fabric (260 g/m²): 100%