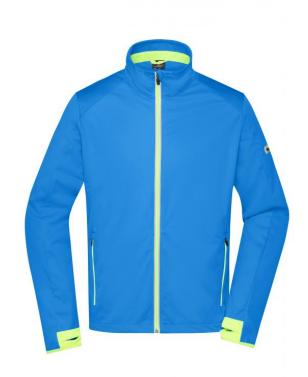

# Functional softshell jacket for sports, leisure and promotion

Light, elastic 3-layer functional fabric with TPU-membrane

Wind- and waterproof (5,000 mm water column)

Breathable and permeable to water vapour (5,000 g/m²/24h)

Seams not taped

Full-length under-panel, fashionable reflective front zip with chin protection

2 zipped side pockets, 2 inner pockets

Stand-up collar

Sleeve-pocket and back with fashionable reflective print

Elastic band on sleeves with thumb loop

Extended back

JN1125: waisted

**Fabric:** Outer fabric (180 g/m²): 100%

polyester

Country of origin: Bangladesch

Customs tariff number: 61023090

Care instructions: