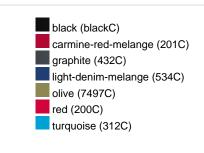

#### Available colours

|                            | xs    | S     | М     | L     | XL    | XXL   | 3XL   |
|----------------------------|-------|-------|-------|-------|-------|-------|-------|
| Weight in g                | 467 g | 489 g | 549 g | 583 g | 619 g | 638 g | 651 g |
| VPE                        | 1/30  | 1/30  | 1/30  | 1/30  | 1/30  | 1/30  | 1/30  |
| (Pcs. per inner packaging  |       |       |       |       |       |       |       |
| / pcs. per outer packaging |       |       |       |       |       |       |       |

## Available colours

OEKO-Tex® CONFIDENCE IN TEXTILES STANDARD 100 15.0.70467 HOHENSTEIN HTTI Tested for harmful substances. www.oeko-tex.com/standard100