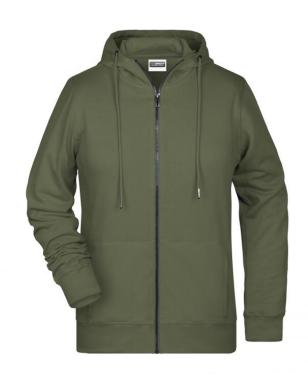

## Hooded sweat jacket with zip

High-quality French terry 85% combed ring-spun organic cotton Two-layer hood with drawcord Lateral dividing seams at the front, kangaroo pocket Cuffs with elastane YKK-zip