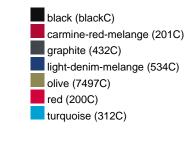

#### Available colours

| 7 (Validatio Goldato       |       |       |       |       |       |       |  |  |  |  |
|----------------------------|-------|-------|-------|-------|-------|-------|--|--|--|--|
|                            | xs    | s     | М     | L     | XL    | XXL   |  |  |  |  |
| Weight in g                | 273 g | 287 g | 337 g | 383 g | 405 g | 441 g |  |  |  |  |
| VPE                        | 1/30  | 1/30  | 1/30  | 1/30  | 1/30  | 1/30  |  |  |  |  |
| (Pcs. per inner packaging  |       |       |       |       |       |       |  |  |  |  |
| / pcs. per outer packaging |       |       |       |       |       |       |  |  |  |  |