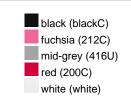

### Available colours

|                            | one size |
|----------------------------|----------|
| Weight in g                | 430 g    |
| VPE                        | 5/25     |
| (Pcs. per inner packaging  |          |
| / pcs. per outer packaging |          |