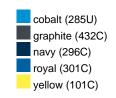

### Available colours

|                            | one size |
|----------------------------|----------|
| Weight in g                | 430 g    |
| VPE                        | 5/25     |
| (Pcs. per inner packaging  |          |
| / pcs. per outer packaging |          |