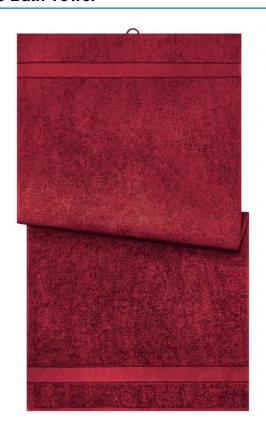

# **MB443 Bath Towel**

## Bath towel in fashionable design

Pleasantly soft cotton terry, combed ring-spun organic-cotton Optimum absorbency Selection of fashionable, bright colours 70 x 140 cm

Fabric: Outer fabric (420 g/m²): 100%

| Measurements in cm | one size  |
|--------------------|-----------|
| Length             | 140,00 cm |
| Width              | 70,00 cm  |
| Distance between   | 9,00 cm   |
| border and edge    |           |
| Distance between   | 3,80 cm   |
| border and edge    |           |