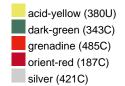

### Available colours

|                            | one size |
|----------------------------|----------|
| Weight in g                | 430 g    |
| VPE                        | 5/25     |
| (Pcs. per inner packaging  |          |
| / pcs. per outer packaging |          |